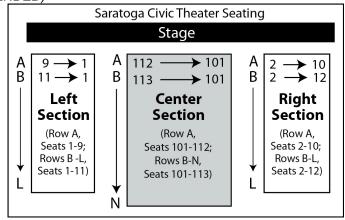

STEP 3 Calculate total due: Number of seats \_\_\_\_\_ X \$\_\_\_\_ per subscription = \$\_\_\_\_\_

STEP 4 Seating preference: See the seating chart below. Please note that we cannot guarantee specific

seating, but we will do our best to accommodate your request. Please check all that apply:

- Please assign me the best seats available. (RECOMMENDED)
- Being on an aisle is more important than how far I sit from the stage.
- $\Box$  I have circled my preferred seating location(s)  $\rightarrow$